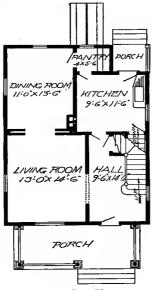

Design No. 2003

First Floor Plan

Second Floor Plan

#### Size: Width, 19 feet 10 inches; length, 38 feet, exclusive of porches

Blue prints consist of basement plan; first and second floor plans; front, two side elevations; wall sections and all necessary interior details. Specifications consist of about twenty pages of typewritten matter.

Full and complete working plans and specifications of this house will be furnished for \$5.00. Cost of this house is from about \$2,550,00 to about \$2,800.00, according to the locality in which it is built.